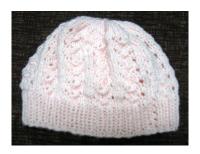

## Little Shell Chemo Hat

Materials: Soft 4 ply worsted yarn 14" size 8 needles Tapestry needle

Cast on 86 stitches K1 P1 rib for 1-1/2 inches.

Row 1: (right side): Knit.

Row 2: Purl.

Row 3: K2, \*YO, P1, P3tog, P1, YO, K2; repeat from \* to end.